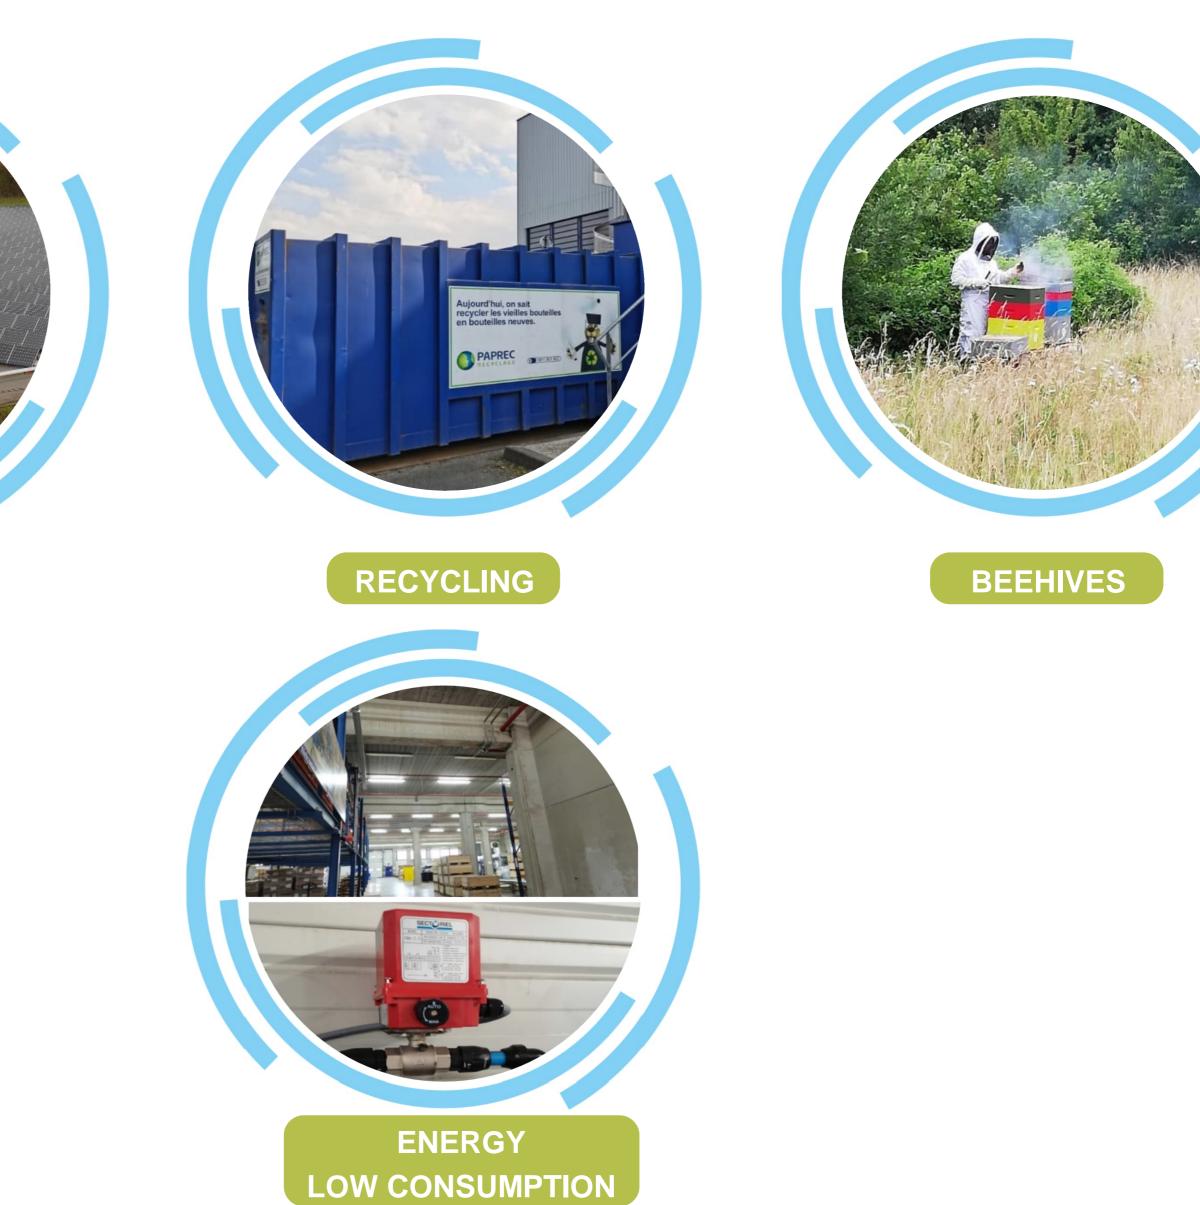

#### Sustainability

Target to carbon emission neutrality in 2030

ENERGY

INDEPENDANCY

A strategic localization in Europe