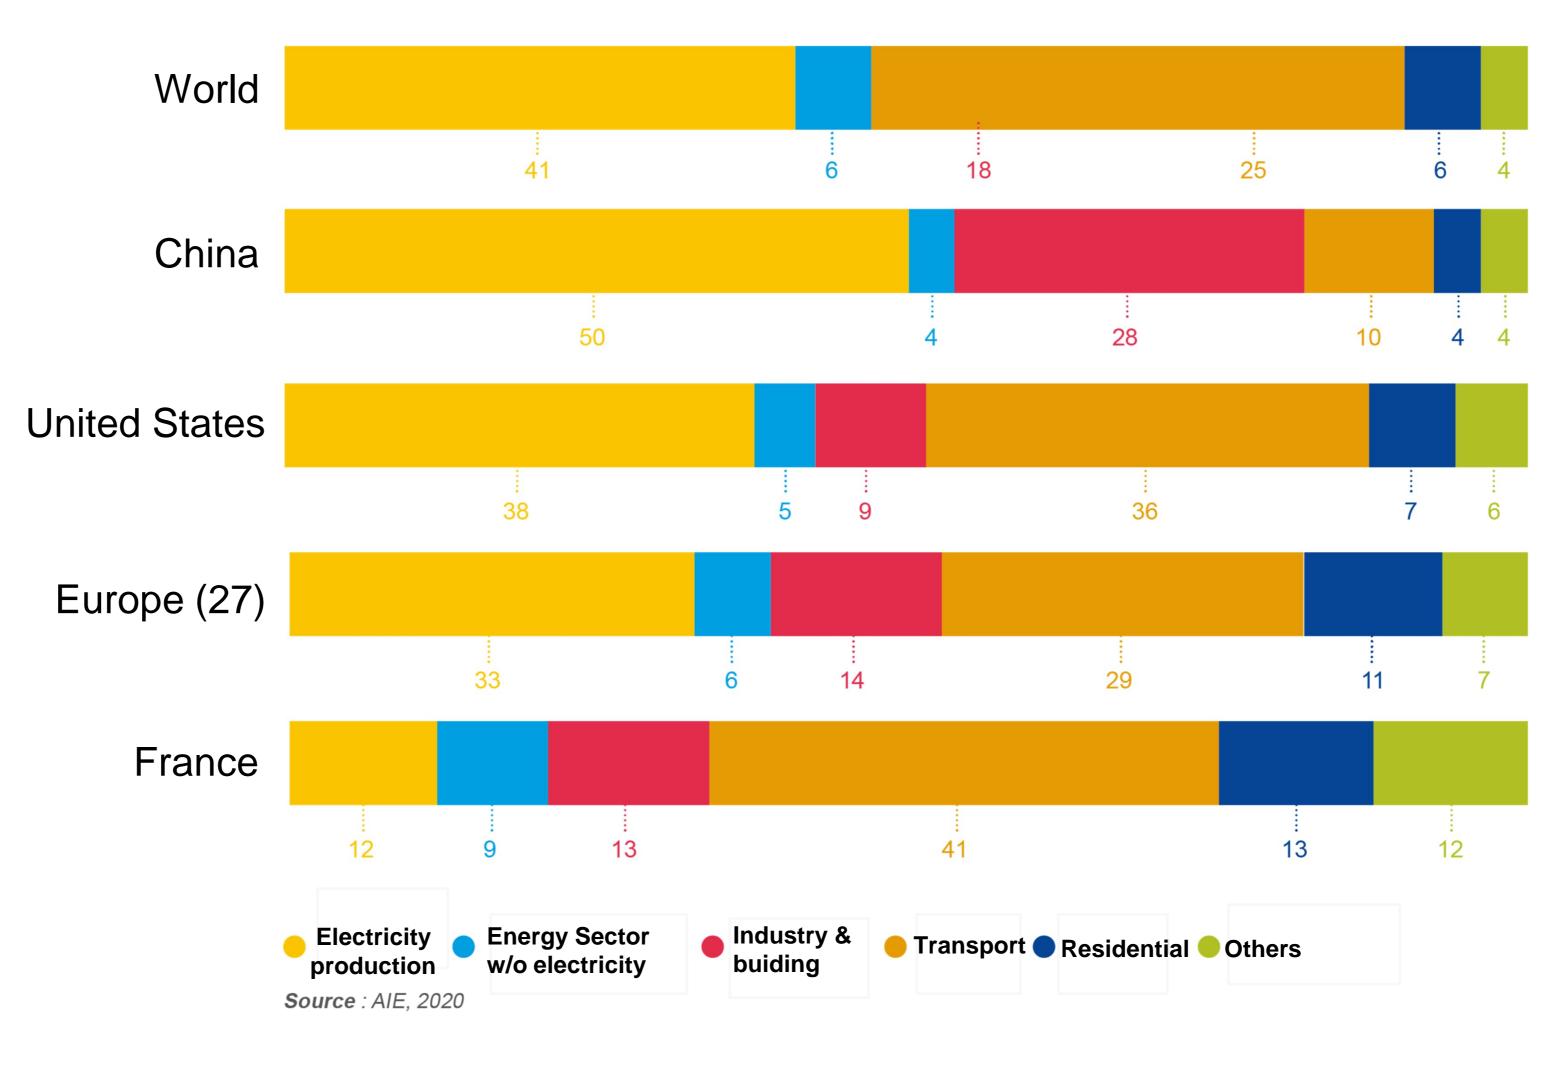

#### Facts

Transport, industrial activities and energy production take part for more than 75% to CO2 emissions..

#### Source of co2 emission **Energy combustion rate in 2018**